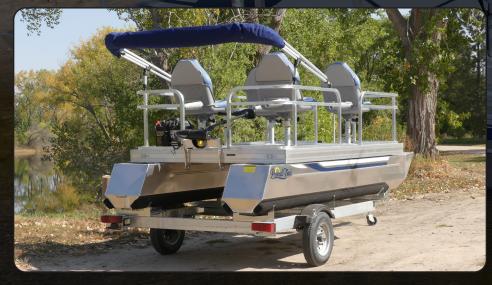

#### STANDARD FEATURES

- 6'x10' BULLET BED LINER LINED ALUMINUM DECK
- 4 MOORING CLEATS

۲

- TROLLING MOTOR TRANSOM
- 24" FRONT HANDRAILS

### AVAILABLE OPTIONS

- RAILING GATES
- CLADDED HANGRAILS
- PEDESTAL SEATING
- BIMINI TOP
- NAVIGATION LIGHTS
- LIVEWELL

- POLE HOLDERS
- CENTER TABLE
- CUP HOLDERS
- SWIM LADDER
- STORAGE COVER

The 10 Series is the smallest model in the Pond-Tini fleet. It is most often equipped with an electric trolling motor but is rated for up to 10HP and 4 persons.