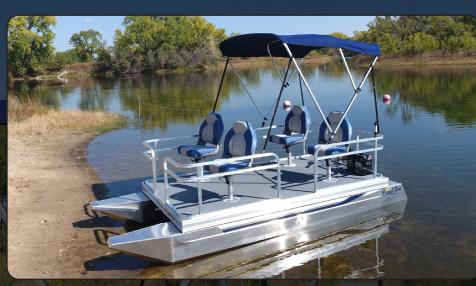

Since 2017, Ag Dryer Services, located in Elm Creek, NE, has been manufacturing Pond-Tini Pontoon Boats. Our boats are built to order and fully customizable.

Extremely stable, featuring a shallow draft and high weight capacity, Pond-Tini Pontoon Boats are the perfect boats for small or restricted lakes, protected waterways, ponds, sand pits, and lagoons.

It's perfect for your backyard pond or resedential lake. It's easy to maneuver size and 6-8" draft allow it to get back into the shallows.