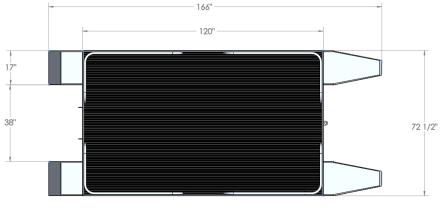

## **TECHNICAL SPECIFICATIONS**

- BASE BOAT WEIGHS 510 LBS
- 46" OVERALL HEIGHT
- 13' 10" OVERALL LENGTH
- 17" W X 17" H PONTOONS
- .090" PONTOON THICKNESS
  - 24" HANDRAILS

۲

EXTRUDED ALUMINUM DECK

- BULLET LINER LINED FLOOR
- 6' BEAM WIDTH
- 10' DECK LENGTH
- 20" HANDRAIL OPENINGS
- 4 PERSONS OR 720 LBS
- 1100 LBS TOTAL CAPACITY
- RATED FOR UP TO 10HP