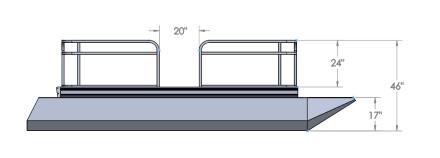

## **TECHNICAL SPECIFICATIONS**

- BASE BOAT WEIGHS 510 LBS
- 46" OVERALL HEIGHT
- 13' 10" OVERALL LENGTH
- 17" W X 17" H PONTOONS
- .090" PONTOON THICKNESS
  - 24" HANDRAILS

۲

EXTRUDED ALUMINUM DECK

- BULLET LINER LINED FLOOR
- 6' BEAM WIDTH
- 10' DECK LENGTH
- 20" HANDRAIL OPENINGS
- 4 PERSONS OR 720 LBS
- 1100 LBS TOTAL CAPACITY
- RATED FOR UP TO 10HP