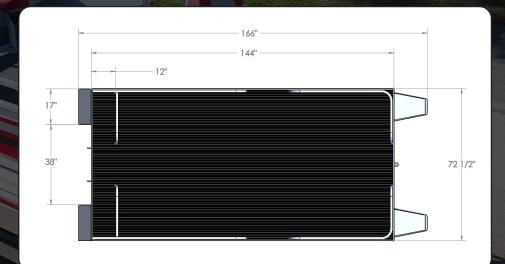

## TECHNICAL SPECIFICATIONS

- BASE BOAT WEIGHS 560 LBS
- 52" OVERALL HEIGHT
- 13' 10" OVERALL LENGTH
- 17" W X 17" H PONTOONS
- .090" PONTOON THICKNESS
- 30" REAR HANDRAILS
- 24" FRONT HANDRAILS

- EXTRUDED ALUMINUM DECK
- BULLET LINER LINED FLOOR
- 6' BEAM WIDTH
- 12' DECK LENGTH
- 20" HANDRAIL OPENINGS
- 4 PERSONS OR 720 LBS
- 1100 LBS TOTAL CAPACITY
- RATED FOR UP TO 20HP