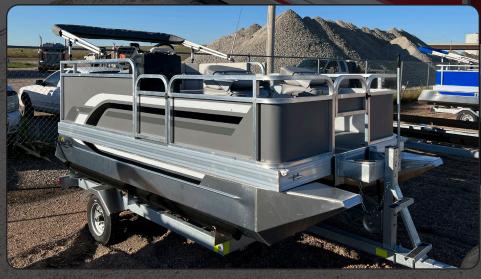

## Pontoon BOATS 12 Series

Since 2017, Ag Dryer Services, located in Elm Creek, NE, has been manufacturing Pond-Tini Pontoon Boats. Our boats are built to order and fully customizable.

Extremely stable, featuring a low draft and high weight capacity, Pond-Tini Pontoon Boats are the perfect boats for small or restricted lakes, protected waterways, ponds, sand pits, and lagoons.

- 6'x12' BULLET BED LINER LINED ALUMINUM DECK
- 4 MOORING CLEATS
- REAR TRANSOM
- 24" FRONT HANDRAILS
- 30" REAR HANDRAILS

The 12 Series is the mid-size model in the Pond-Tini fleet. It maintains a 4 person capacity. It's rated for up to 20HP, but still small enough for electric only propulsion.

It's perfect for your backyard pond or resedential lake. It's easy to maneuver size and 8-10" draft still allow it to get back into the shallows.