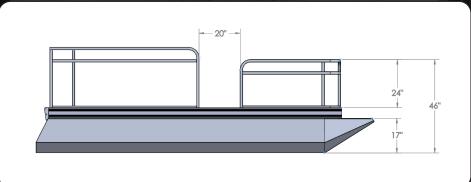

## TECHNICAL SPECIFICATIONS

- BASE BOAT WEIGHS 560 LBS
- 52" OVERALL HEIGHT
- 13' 10" OVERALL LENGTH
- 17" W X 17" H PONTOONS
- .090" PONTOON THICKNESS
- 30" REAR HANDRAILS
- 24" FRONT HANDRAILS

- EXTRUDED ALUMINUM DECK
- BULLET LINER LINED FLOOR
- 6' BEAM WIDTH
- 12' DECK LENGTH
- 20" HANDRAIL OPENINGS
- 4 PERSONS OR 720 LBS
- 1100 LBS TOTAL CAPACITY
- RATED FOR UP TO 20HP